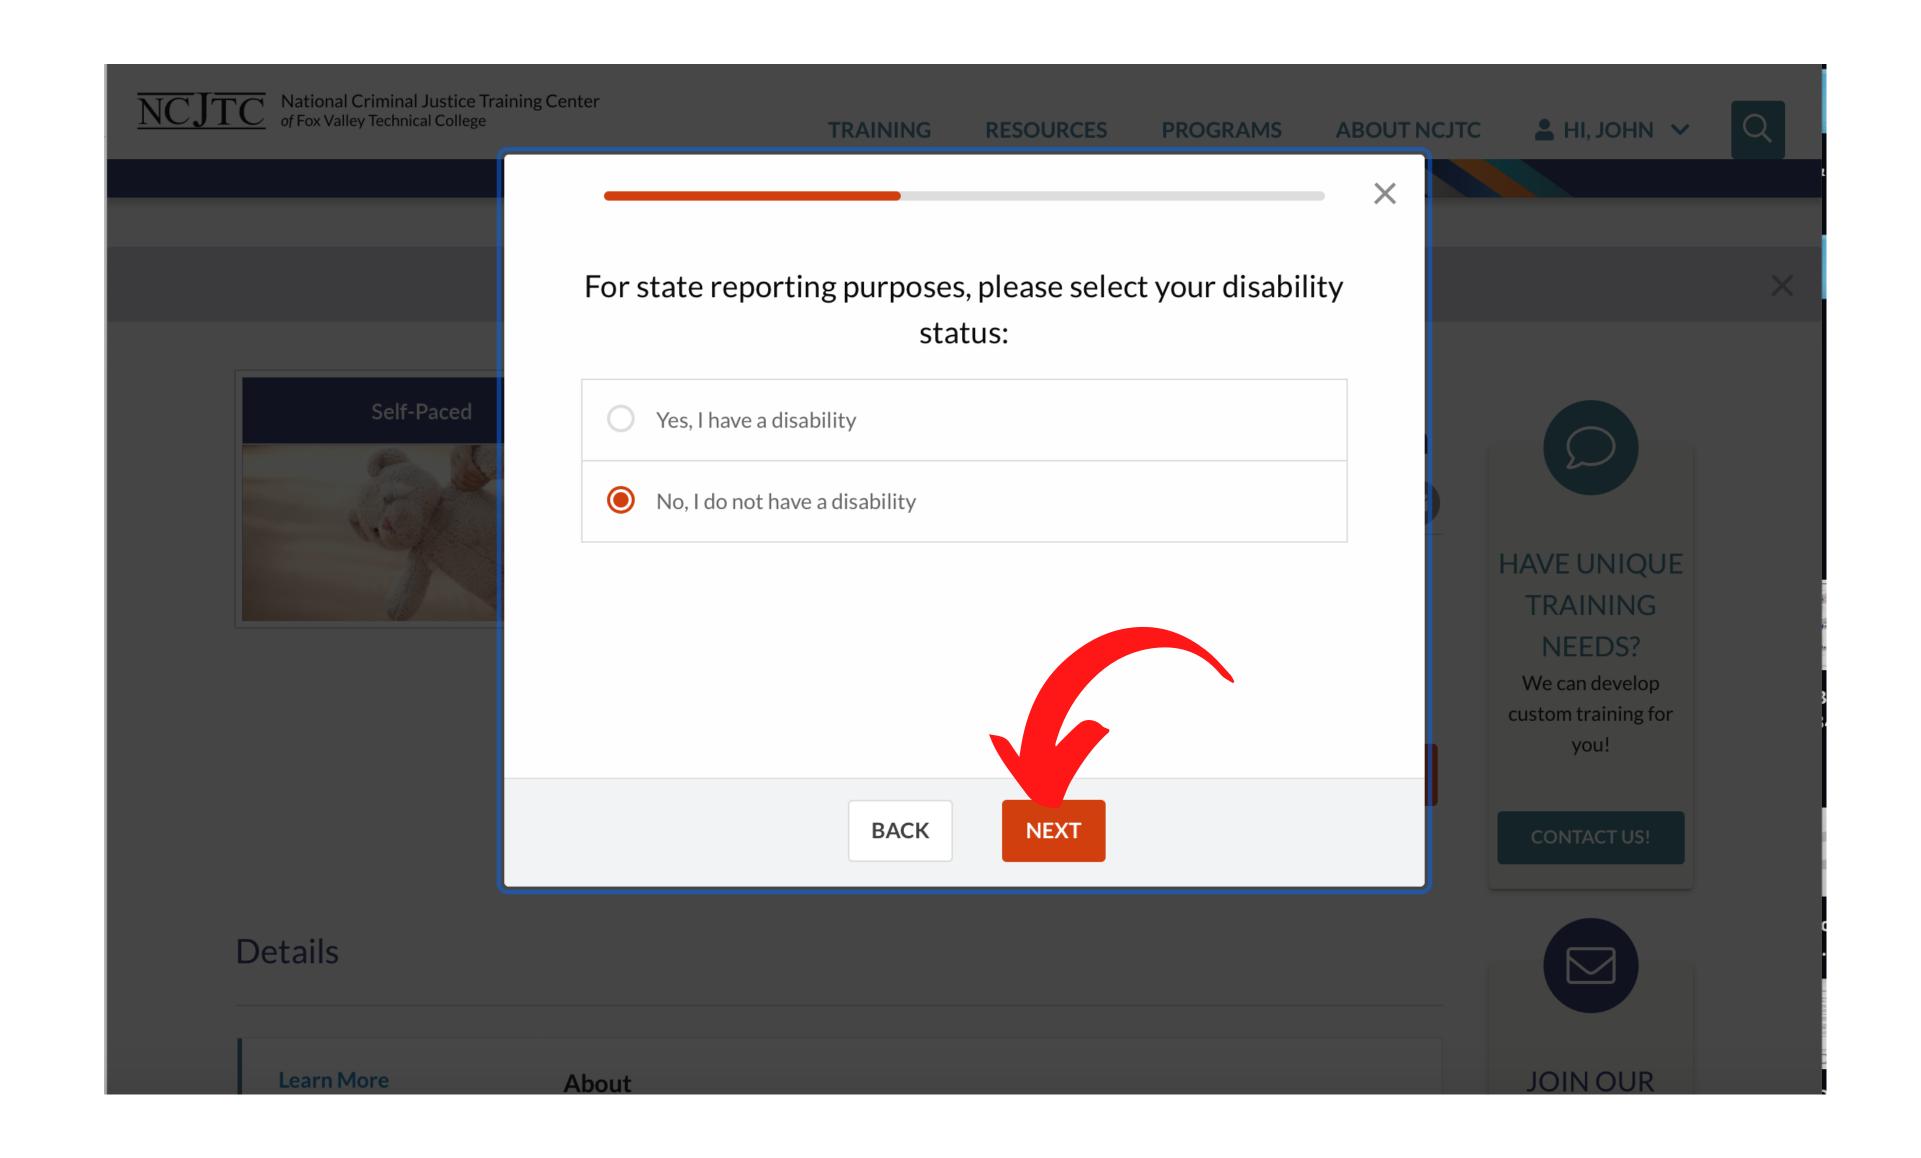

Click "GET STARTED".

Choose your organization and then click "NEXT". If not listed, <u>ADD your organization name as it should appear on reports</u>.

9

Answer the question and then click "NEXT".

Answer the question and then click "NEXT".