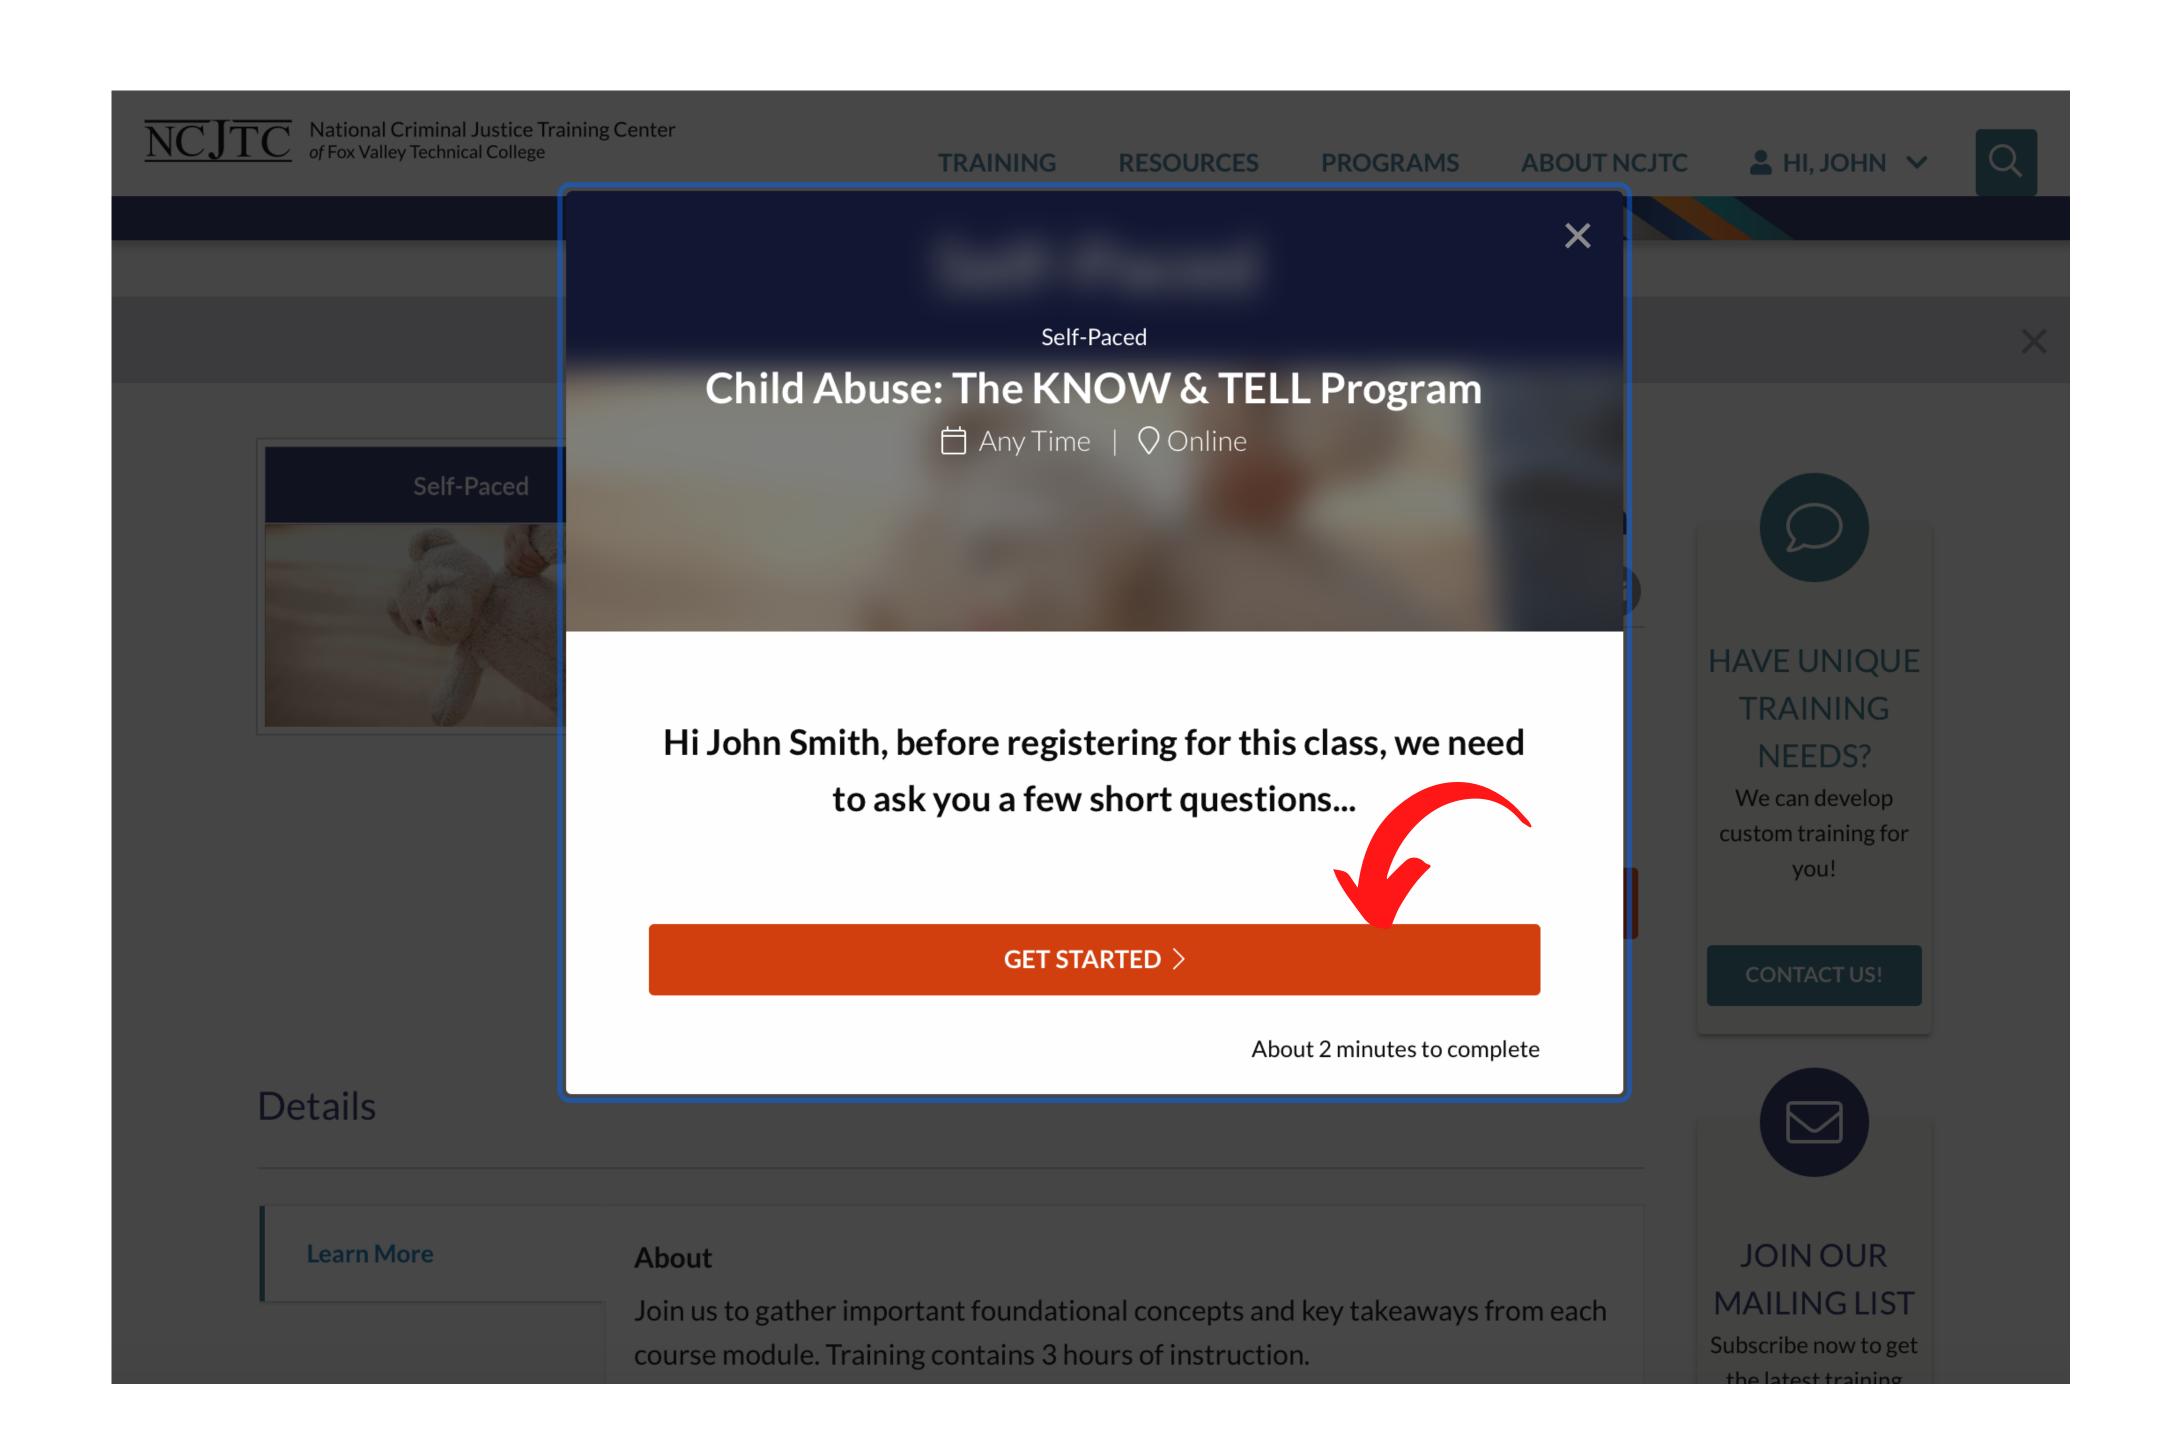

Click "GET STARTED".

Choose your organization and then click "NEXT". If not listed, <u>ADD your organization name as it should appear on reports</u>.

9

Answer the question and then click "NEXT".

Answer the question and then click "NEXT".