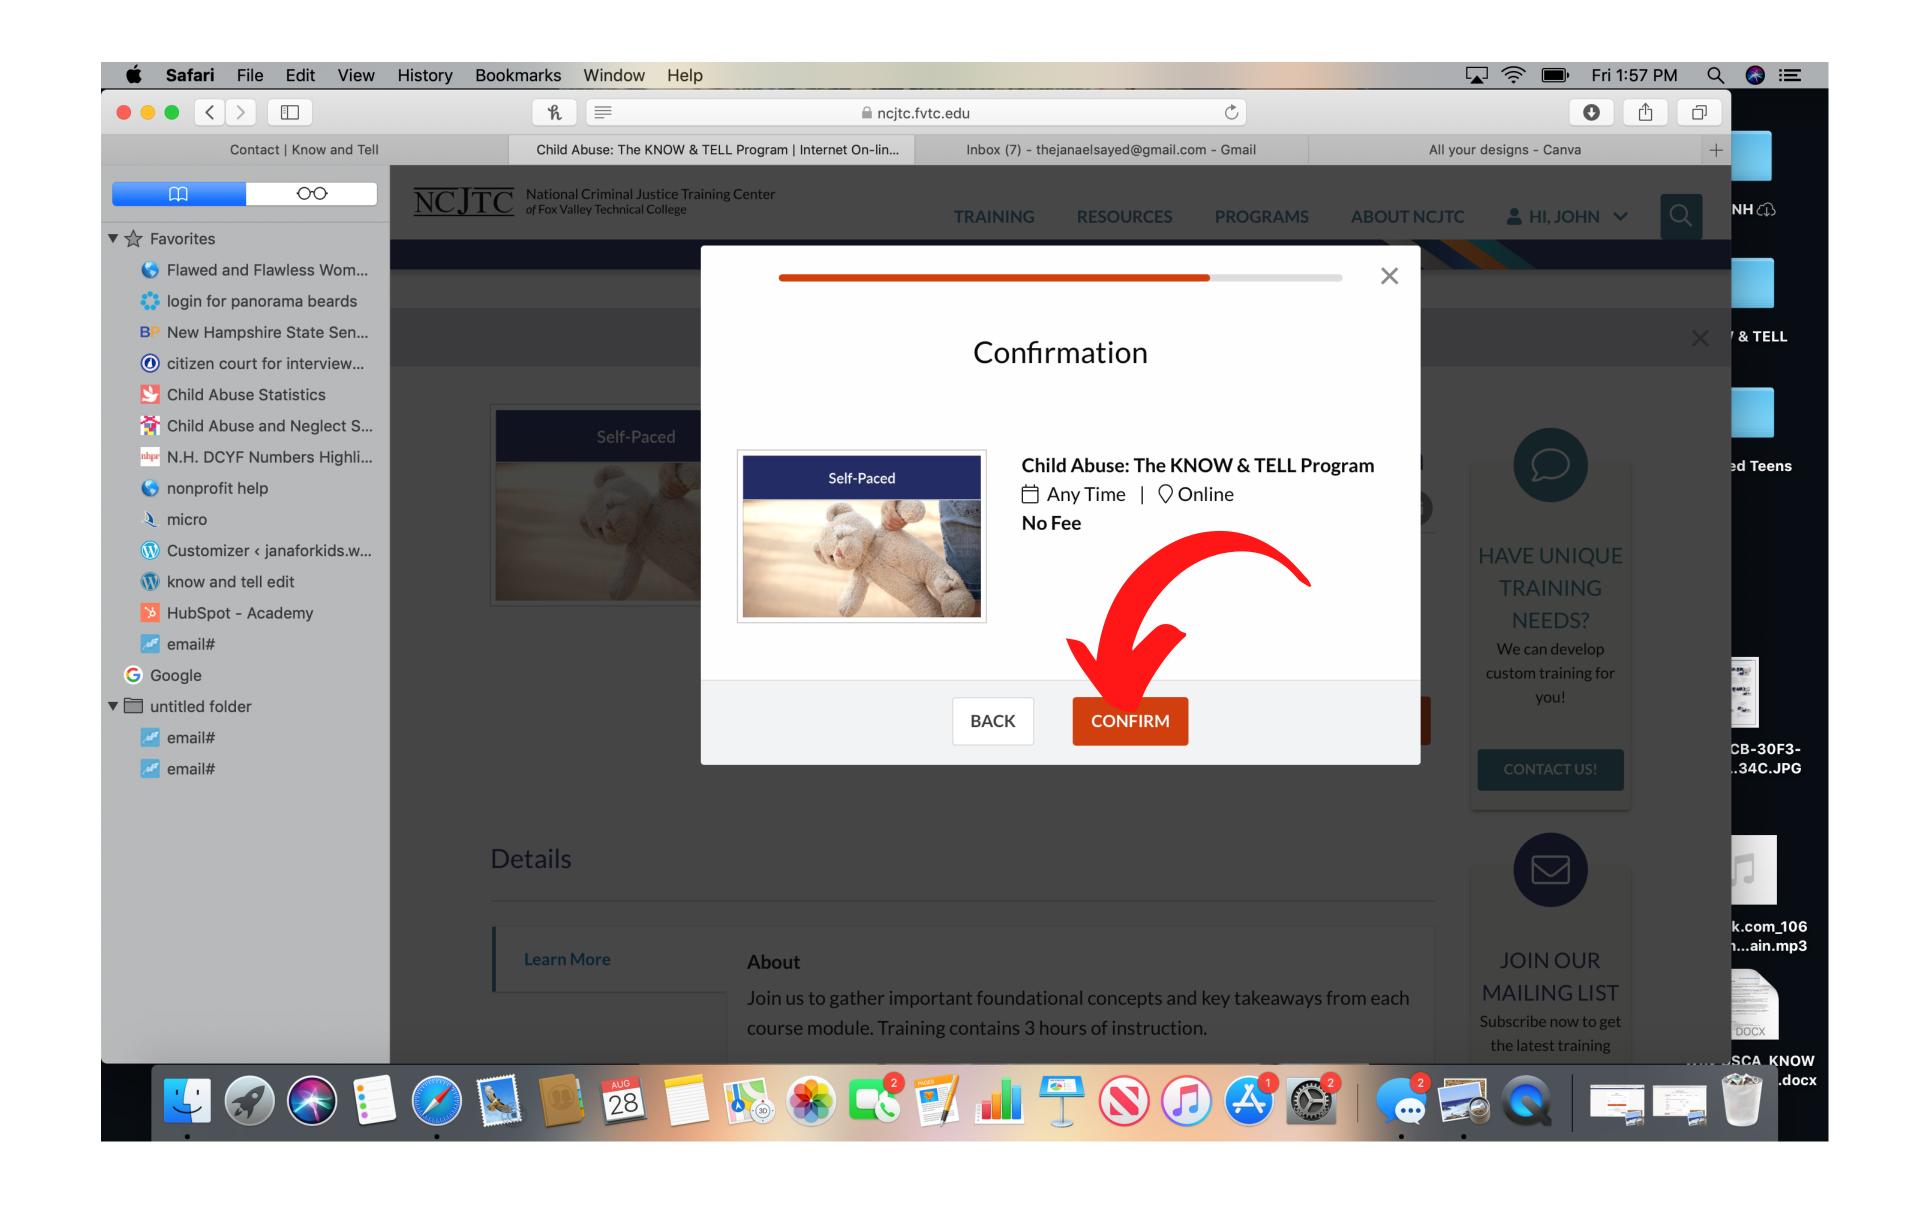

Click "CONFIRM".

You have completed your registration. To access the eCourse click "ACCESS VIRTUAL CLASSROOM." There is no Payment Required.