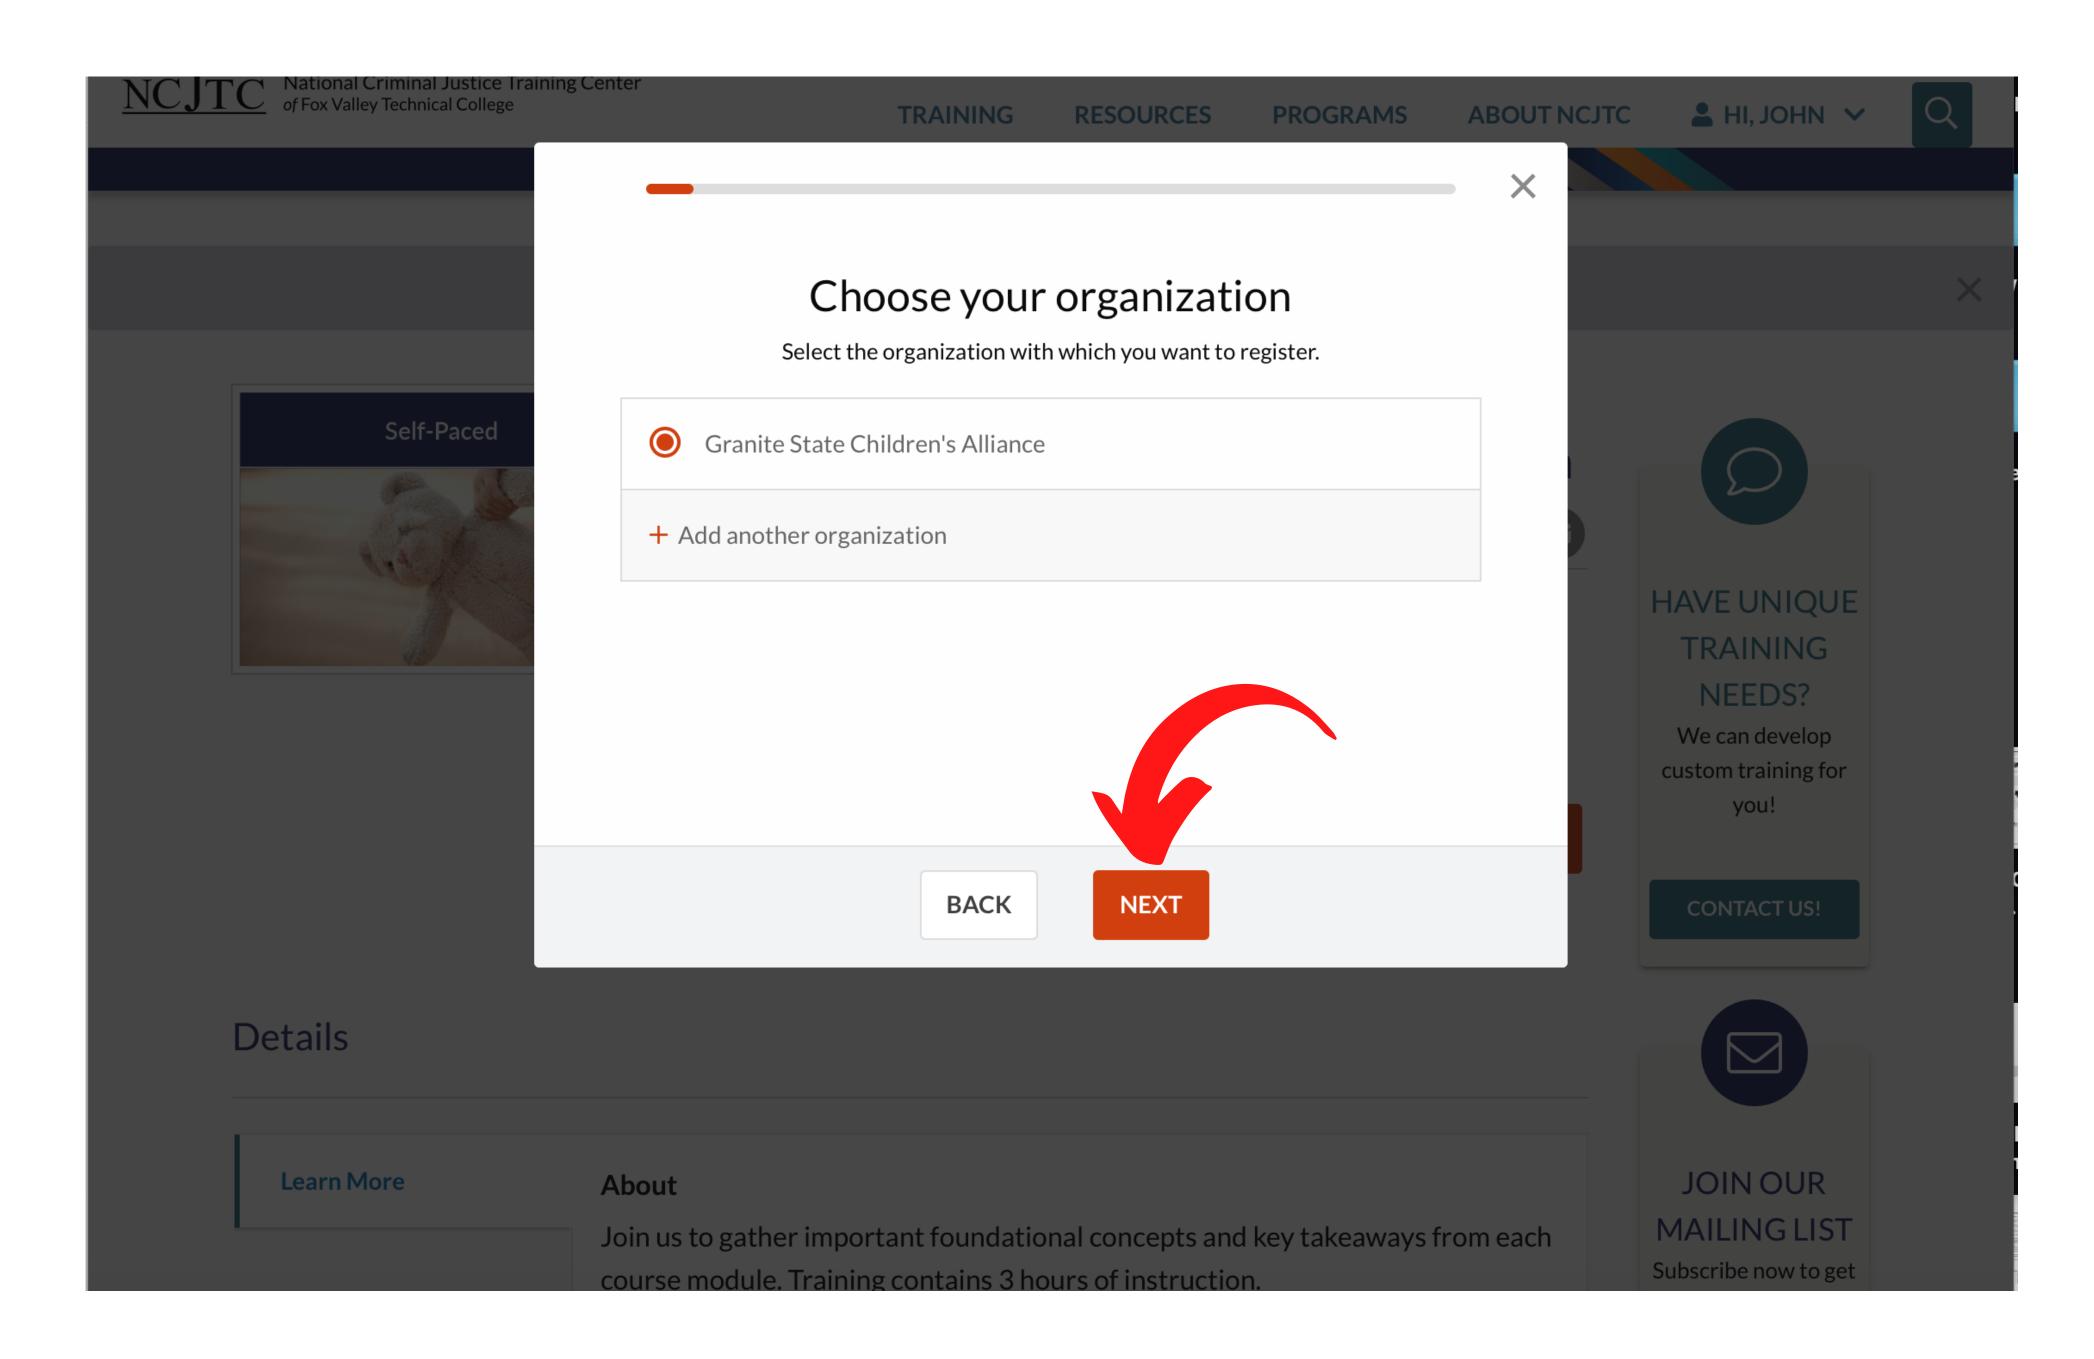

Click "GET STARTED".

Choose your organization and then click "NEXT". If not listed, <u>ADD your organization name as it should appear on reports</u>.

9

Answer the question and then click "NEXT".

Answer the question and then click "NEXT".