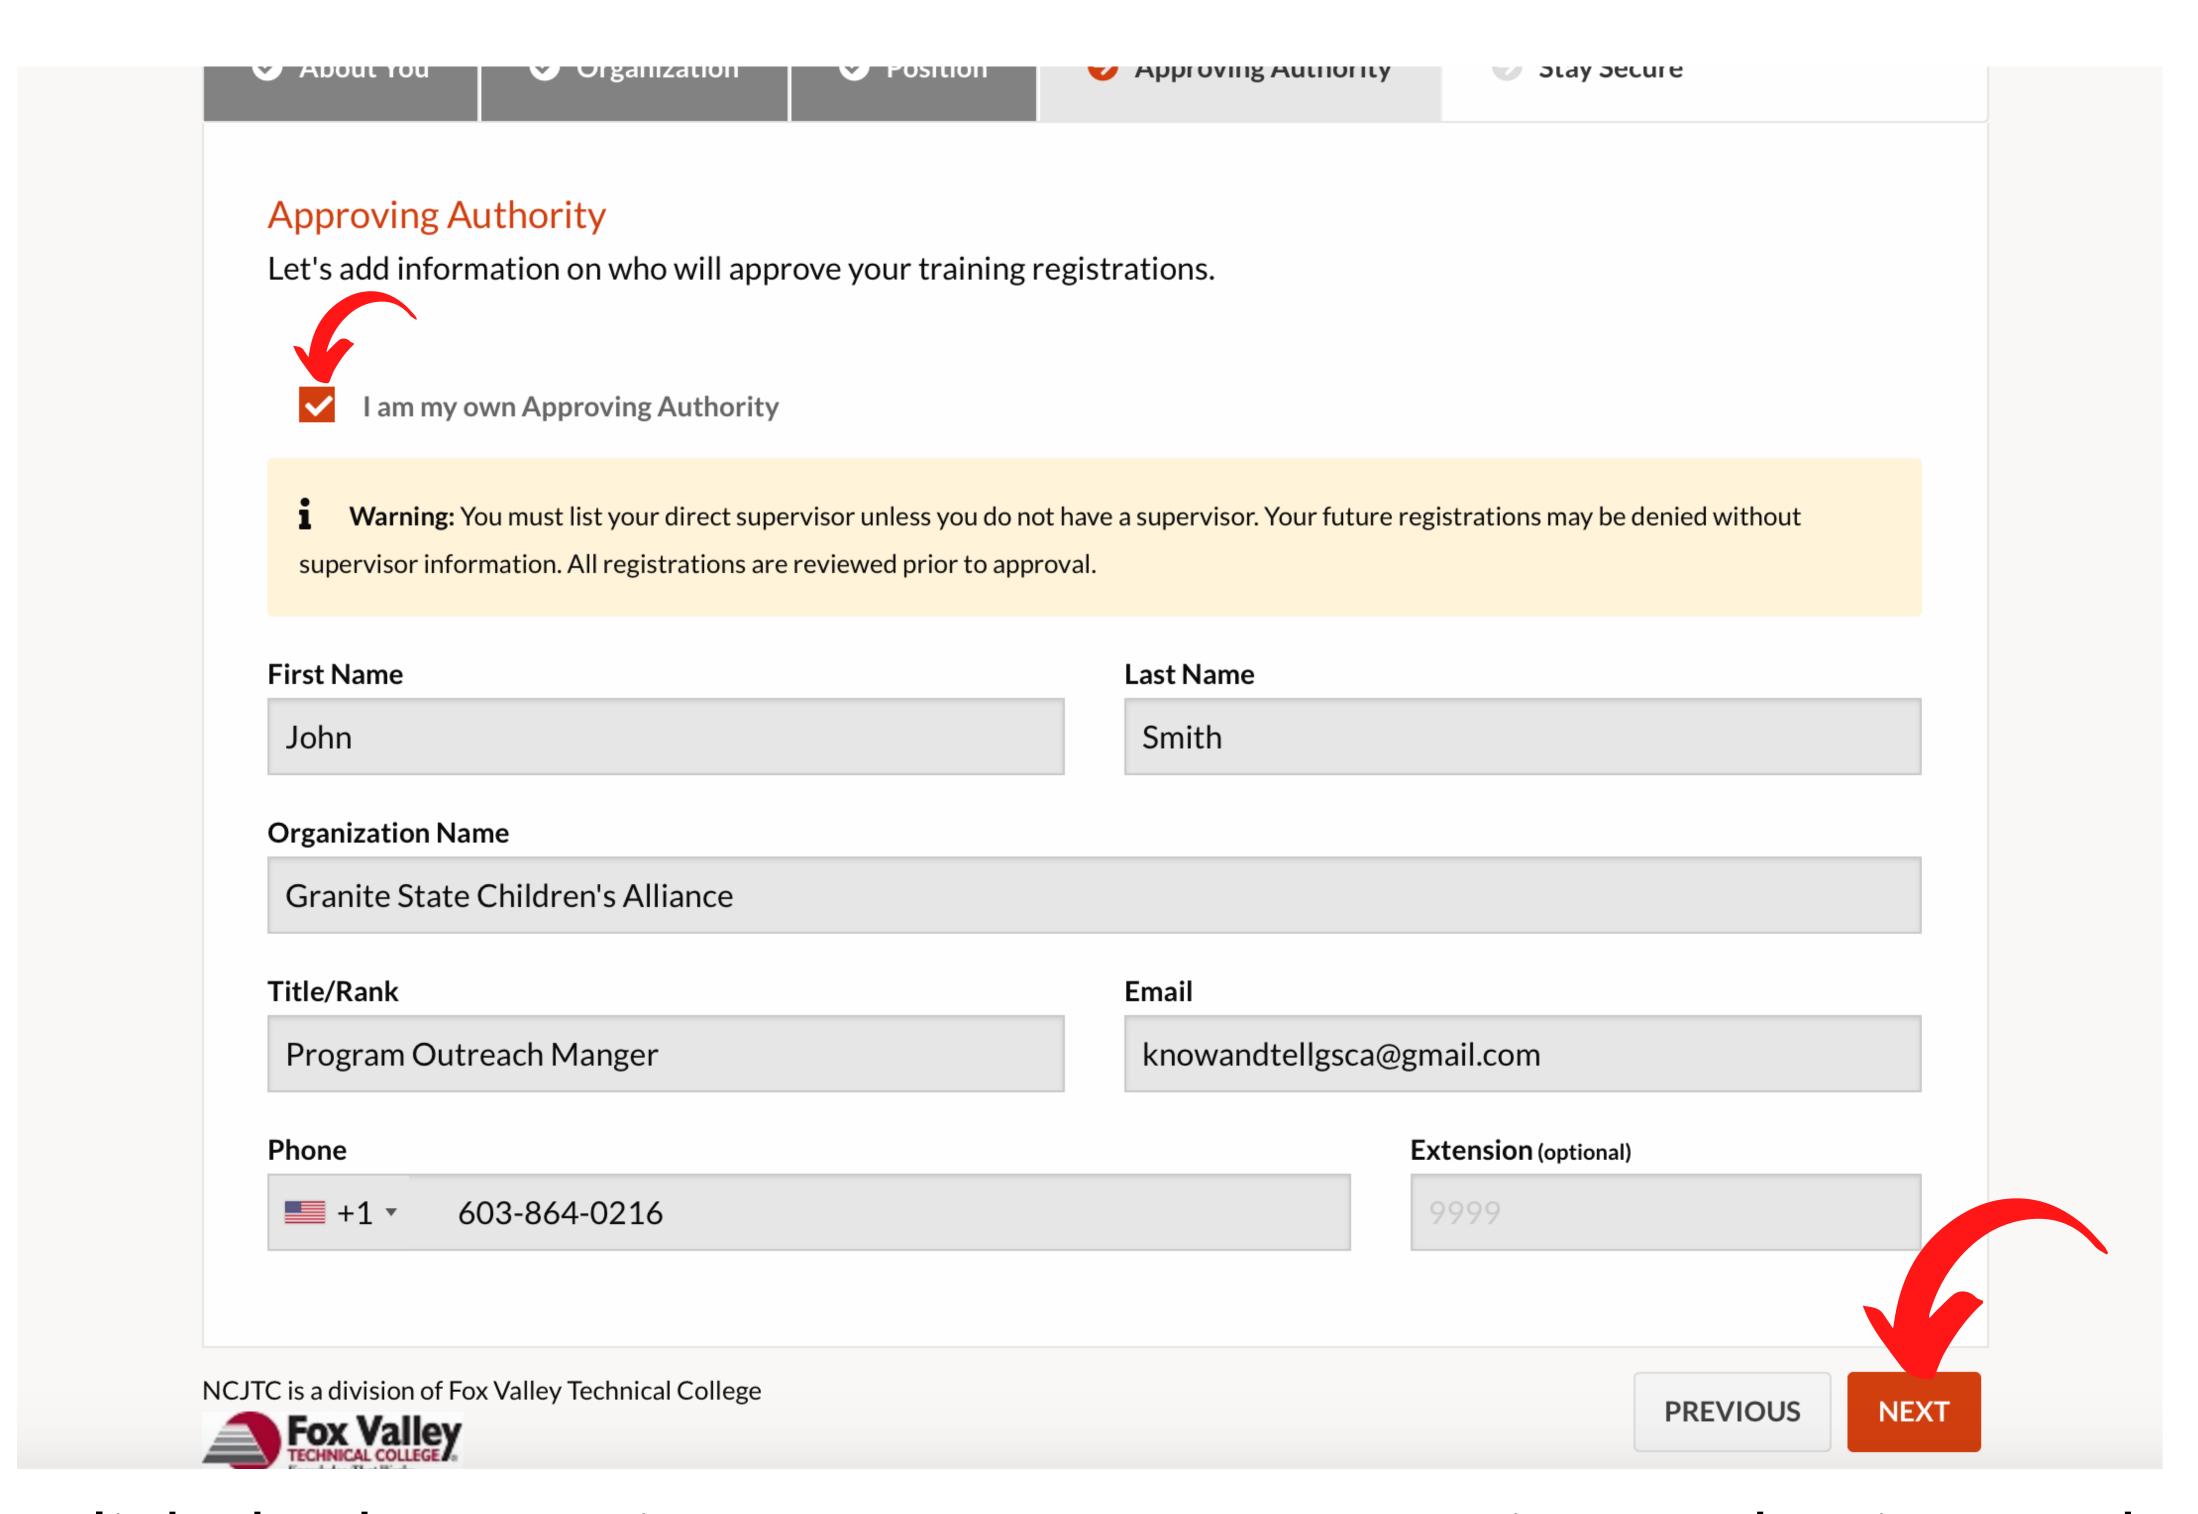

Continue filling in information about your position within the identified organization and then click "NEXT".

Click the box stating "<u>I am my own Approving Authority</u>" and then click "NEXT".

Create a Password for your account and complete the secruity check. Then click "CREATE ACCOUNT".