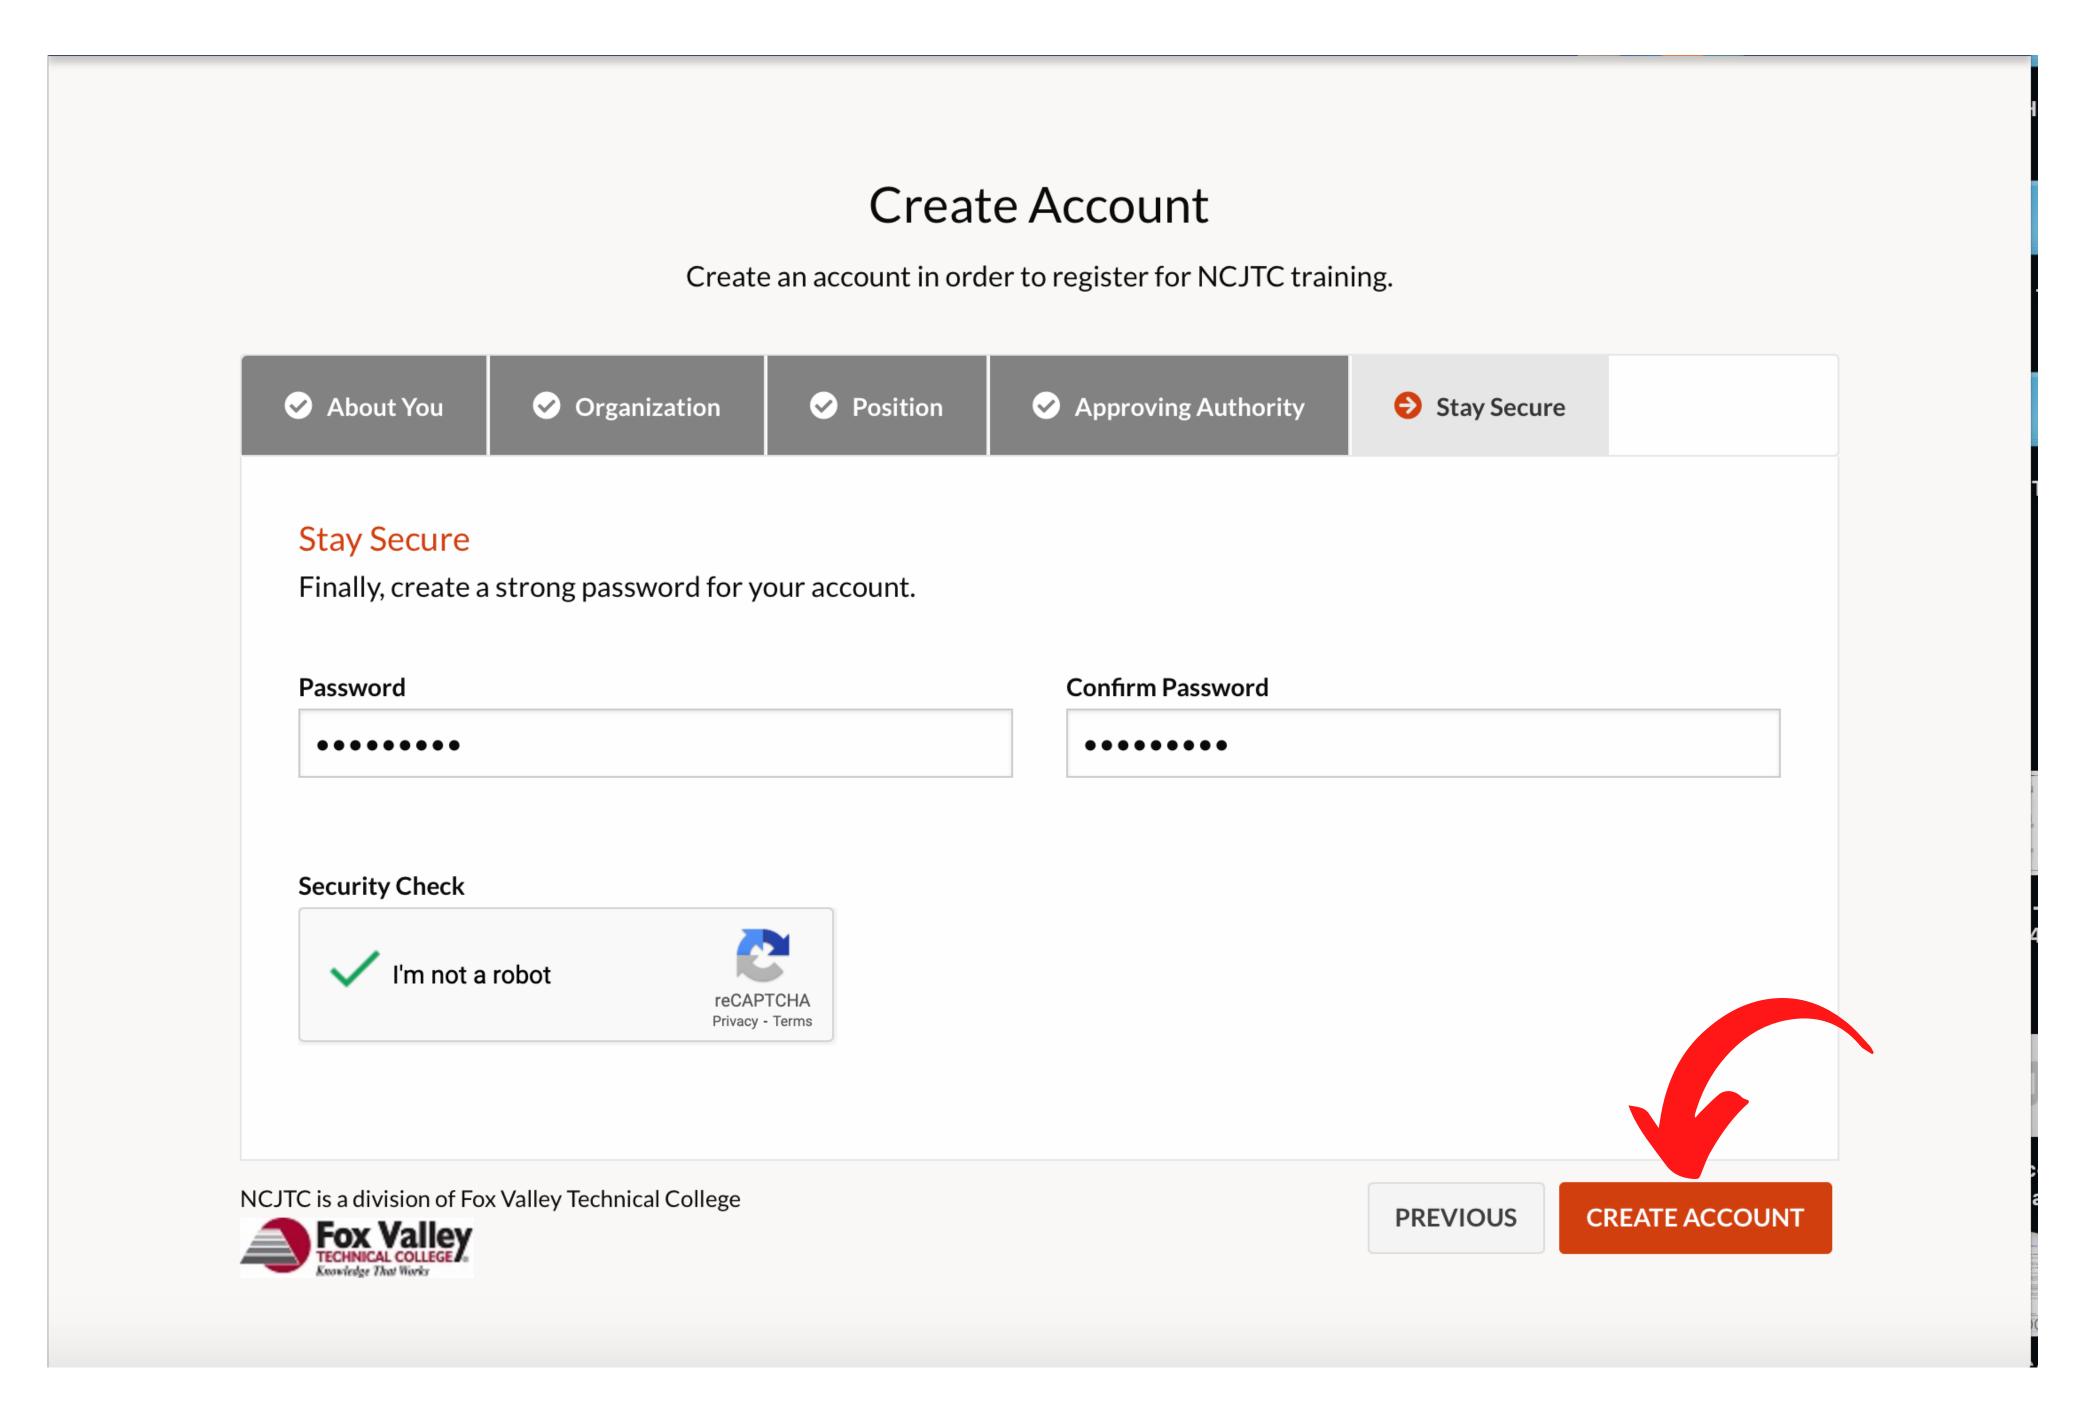

Continue filling in information about your position within the identified organization and then click "NEXT".

Click the box stating "<u>I am my own Approving Authority</u>" and then click "NEXT".

Create a Password for your account and complete the secruity check. Then click "CREATE ACCOUNT".