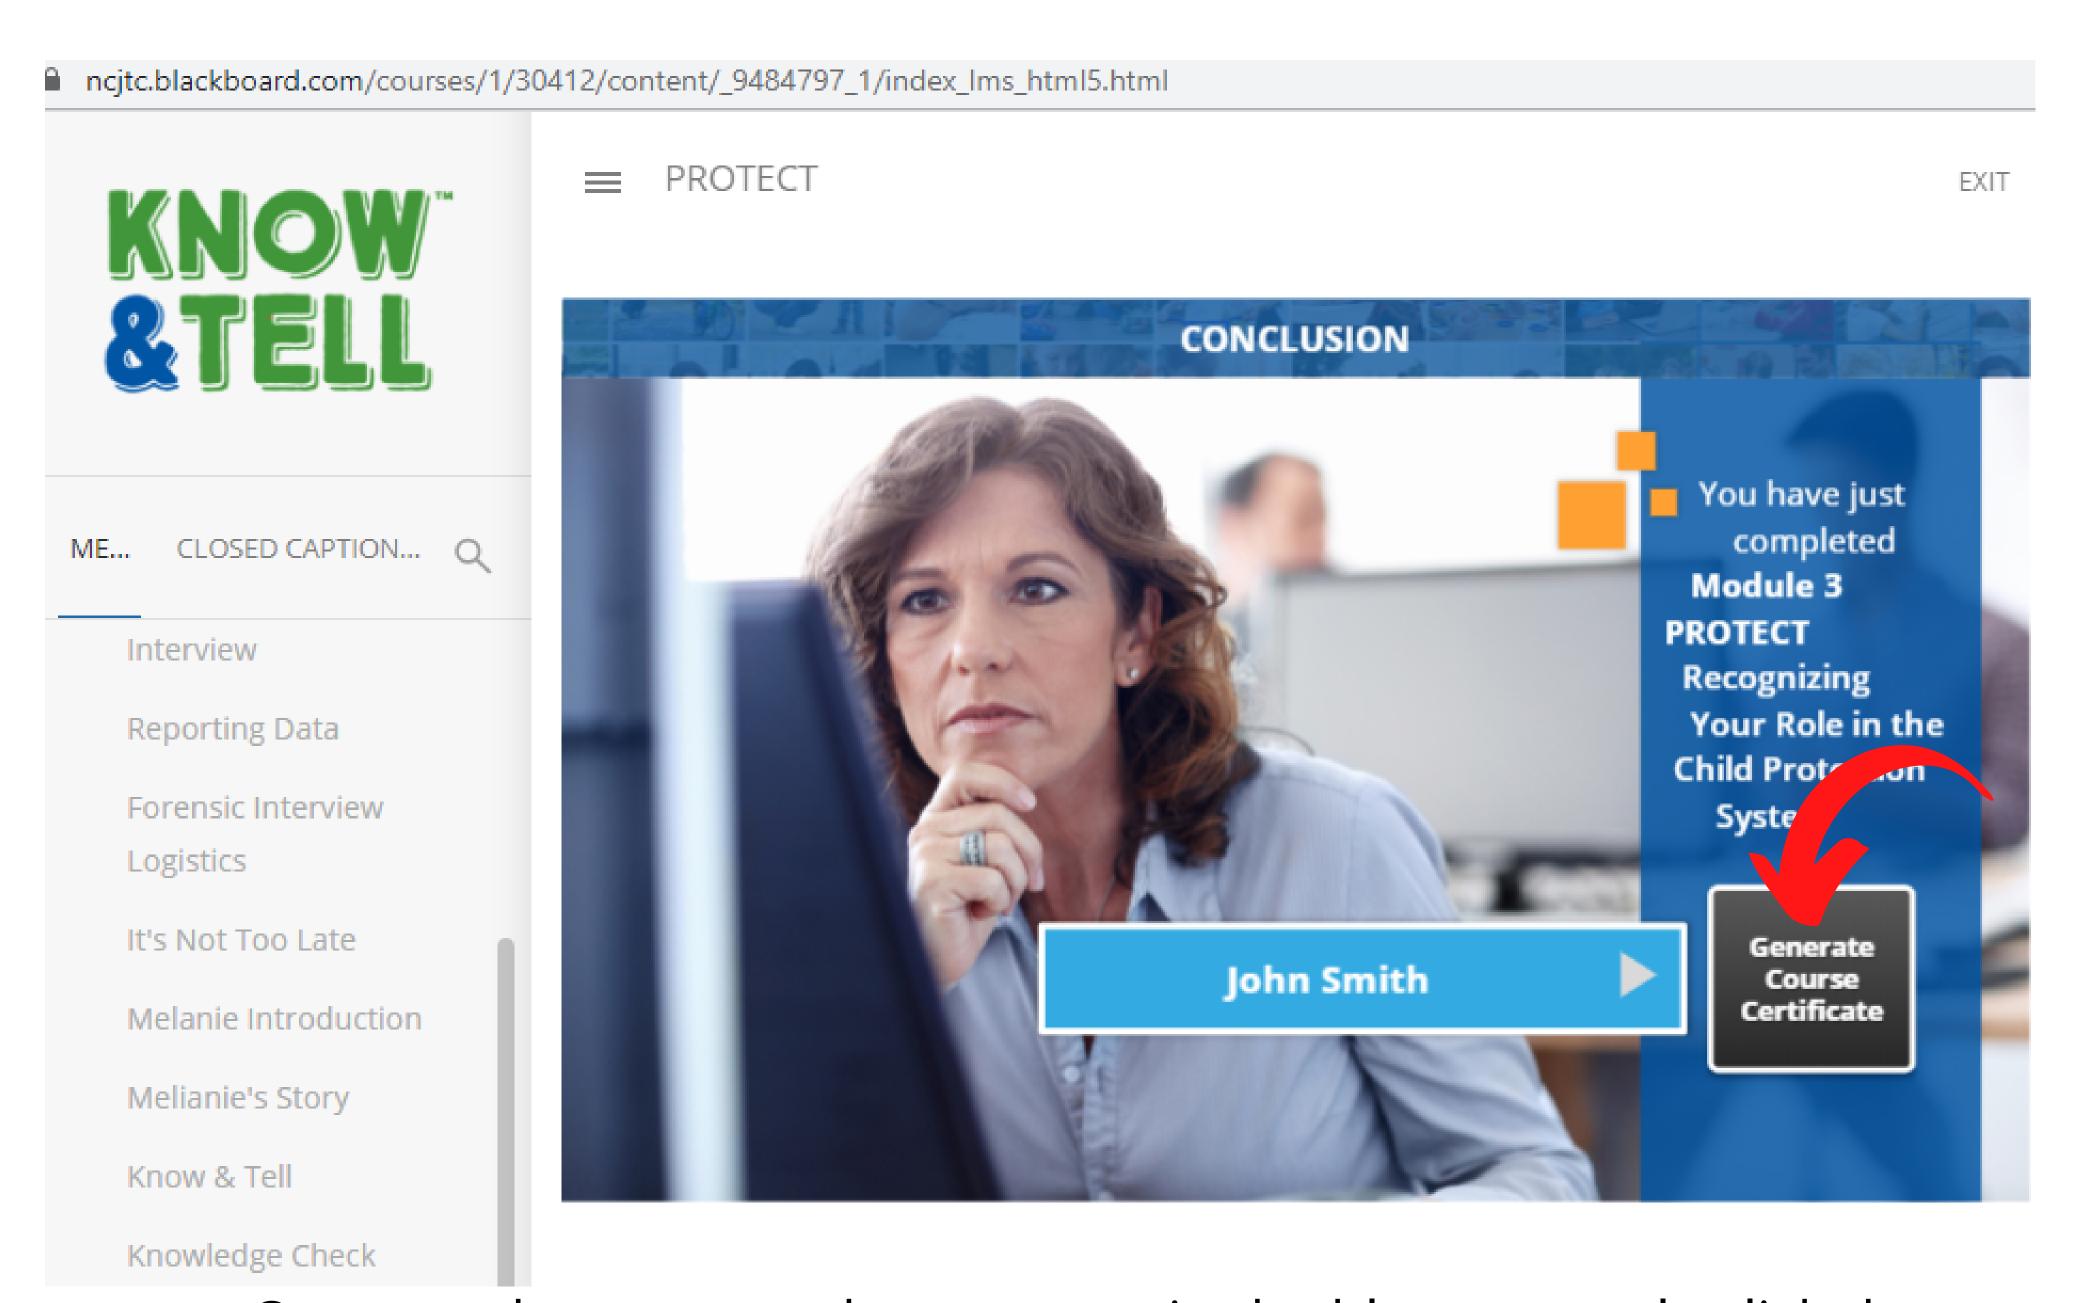

### How to PRINT your <u>Certificate of Completion</u> at the END of MODULE #3

Click on the blue rectangle and then begin typing your name.

**NOTE:** The courser will not show blinking to indicate typing.

#### How to PRINT your <u>Certificate of Completion</u> at the END of MODULE #3

Once you have entered your name in the blue rectangle click the "Generate Course Certificate" and the certificate will generate. You may then save the certificate as a PDF or or Print the PDF.