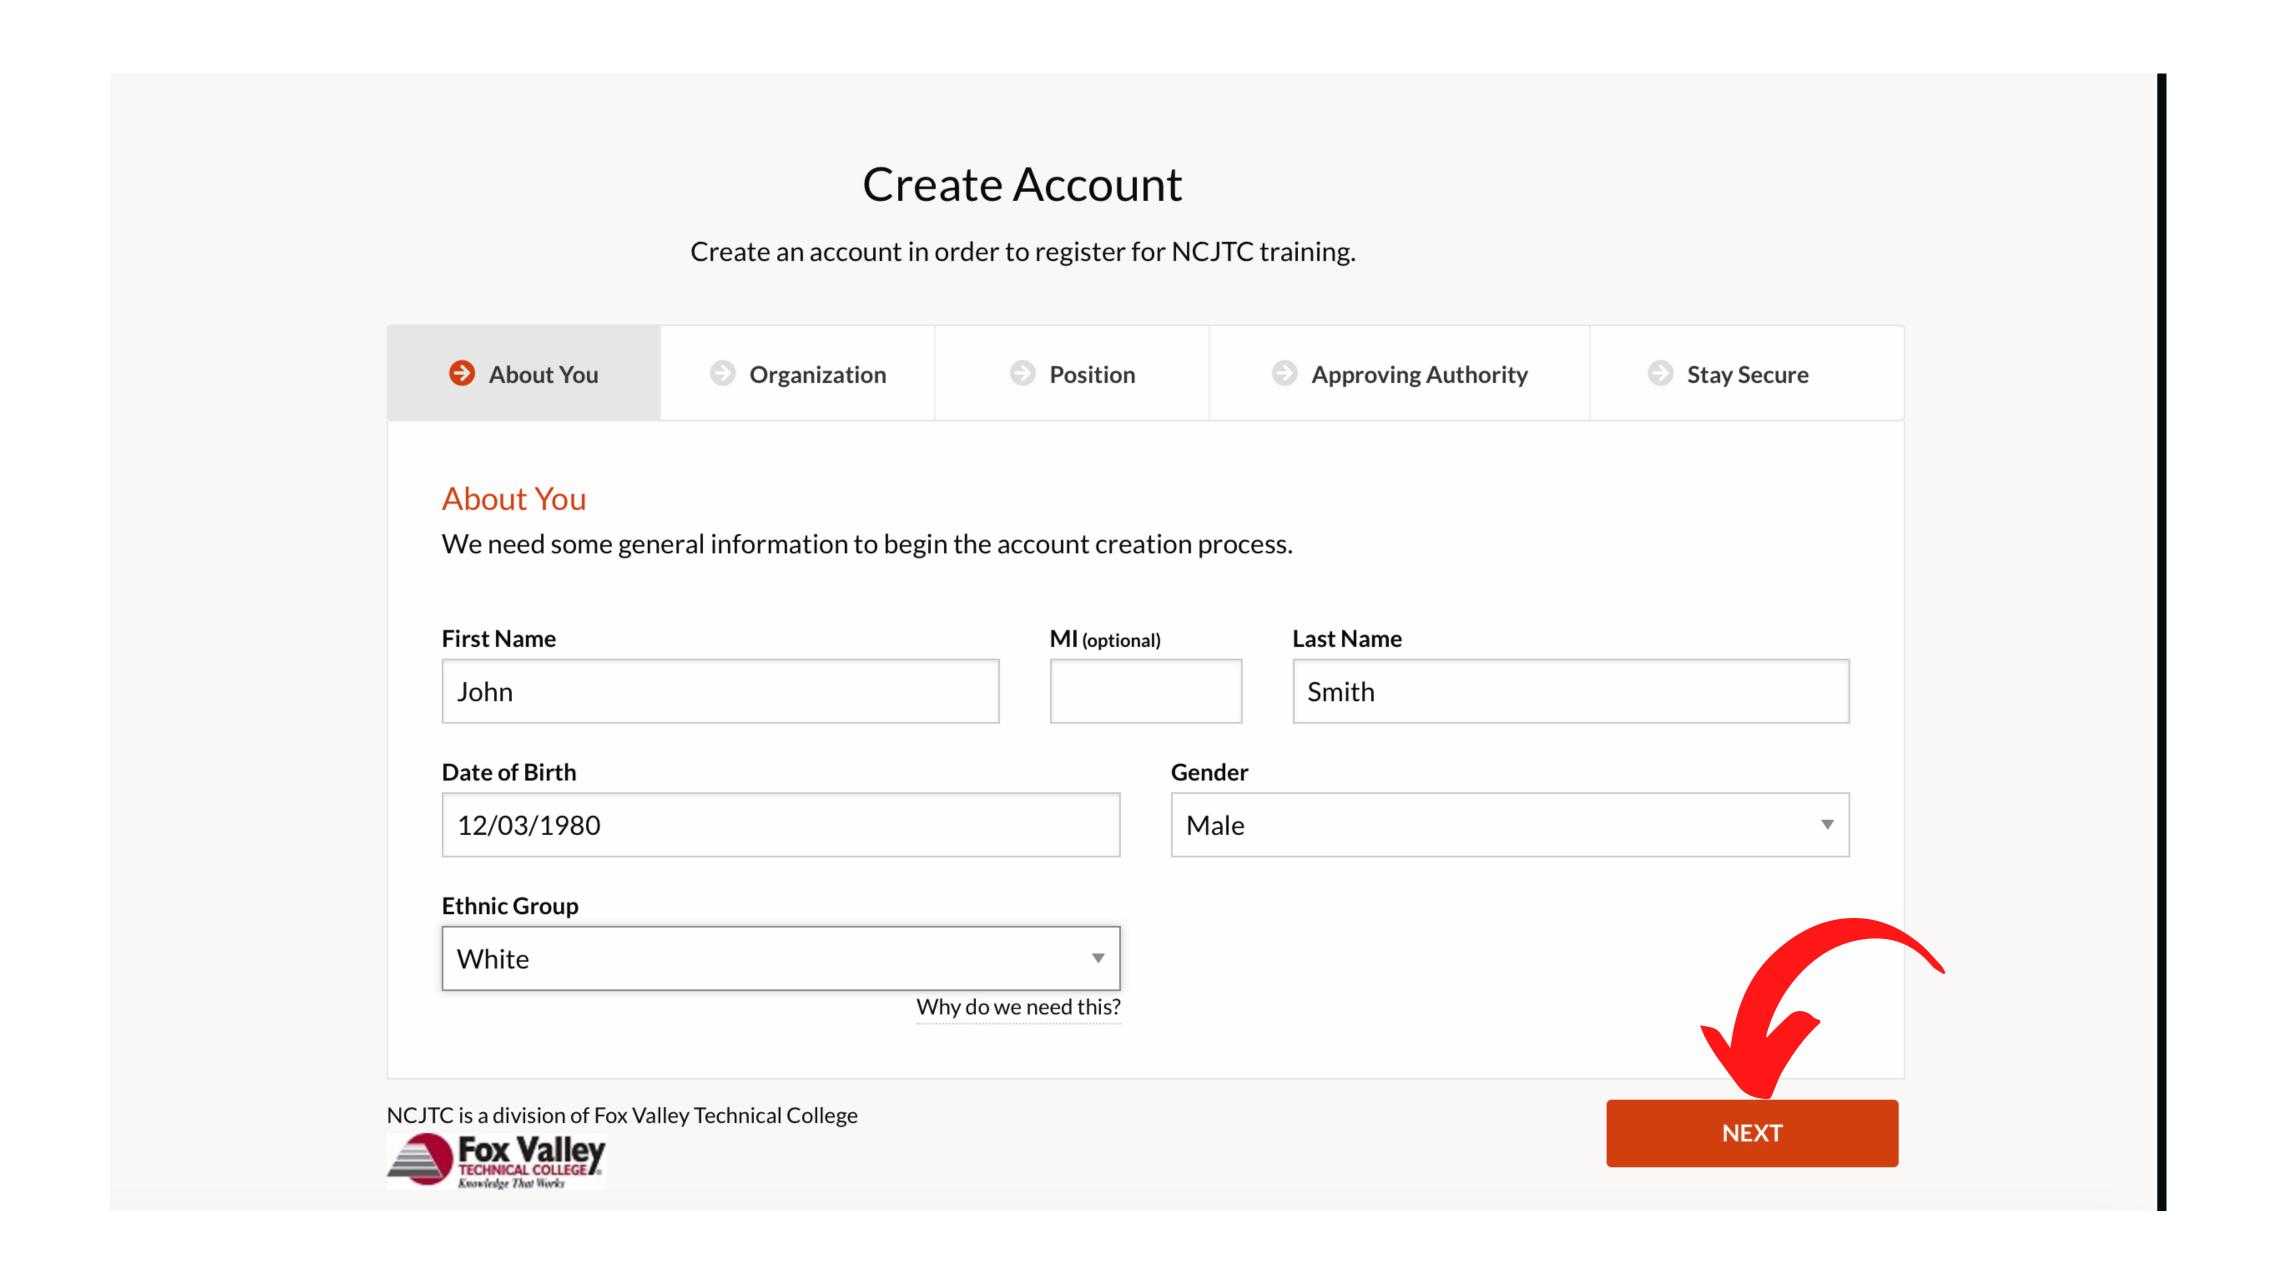

Fill in the boxes with your information and then click "NEXT."

Begin typing the <u>organization you represent</u>. Fill in all corresponding information and then click "Next."

#### **Create Account**

Create an account in order to register for NCJTC training.

| ✓ About You                                                                   | Organization               | Position            | 6      | Approving Authority       | 6        | Stay Secure   |    |
|-------------------------------------------------------------------------------|----------------------------|---------------------|--------|---------------------------|----------|---------------|----|
| Position                                                                      |                            |                     |        |                           |          |               |    |
| Provide us with                                                               | information on your po     | sition at your orga | anizat | ion.                      |          |               |    |
| Title/Rank                                                                    |                            |                     |        | Email                     |          |               |    |
| Program Outreach Manger                                                       |                            |                     |        | knowandtellgsca@gmail.com |          |               |    |
| Position Phone                                                                |                            |                     |        |                           | Extensio | on (optional) |    |
| <b>■</b> +1 ▼ (603) 864-0216                                                  |                            |                     |        | Ext.                      |          | 9999          |    |
|                                                                               |                            |                     |        |                           |          |               |    |
| JTC is a division of Fox  Fox Valley  TECHNICAL COLLEGE  Knowledge That Works | v Valley Technical College |                     |        |                           |          | PREVIOUS      | (T |