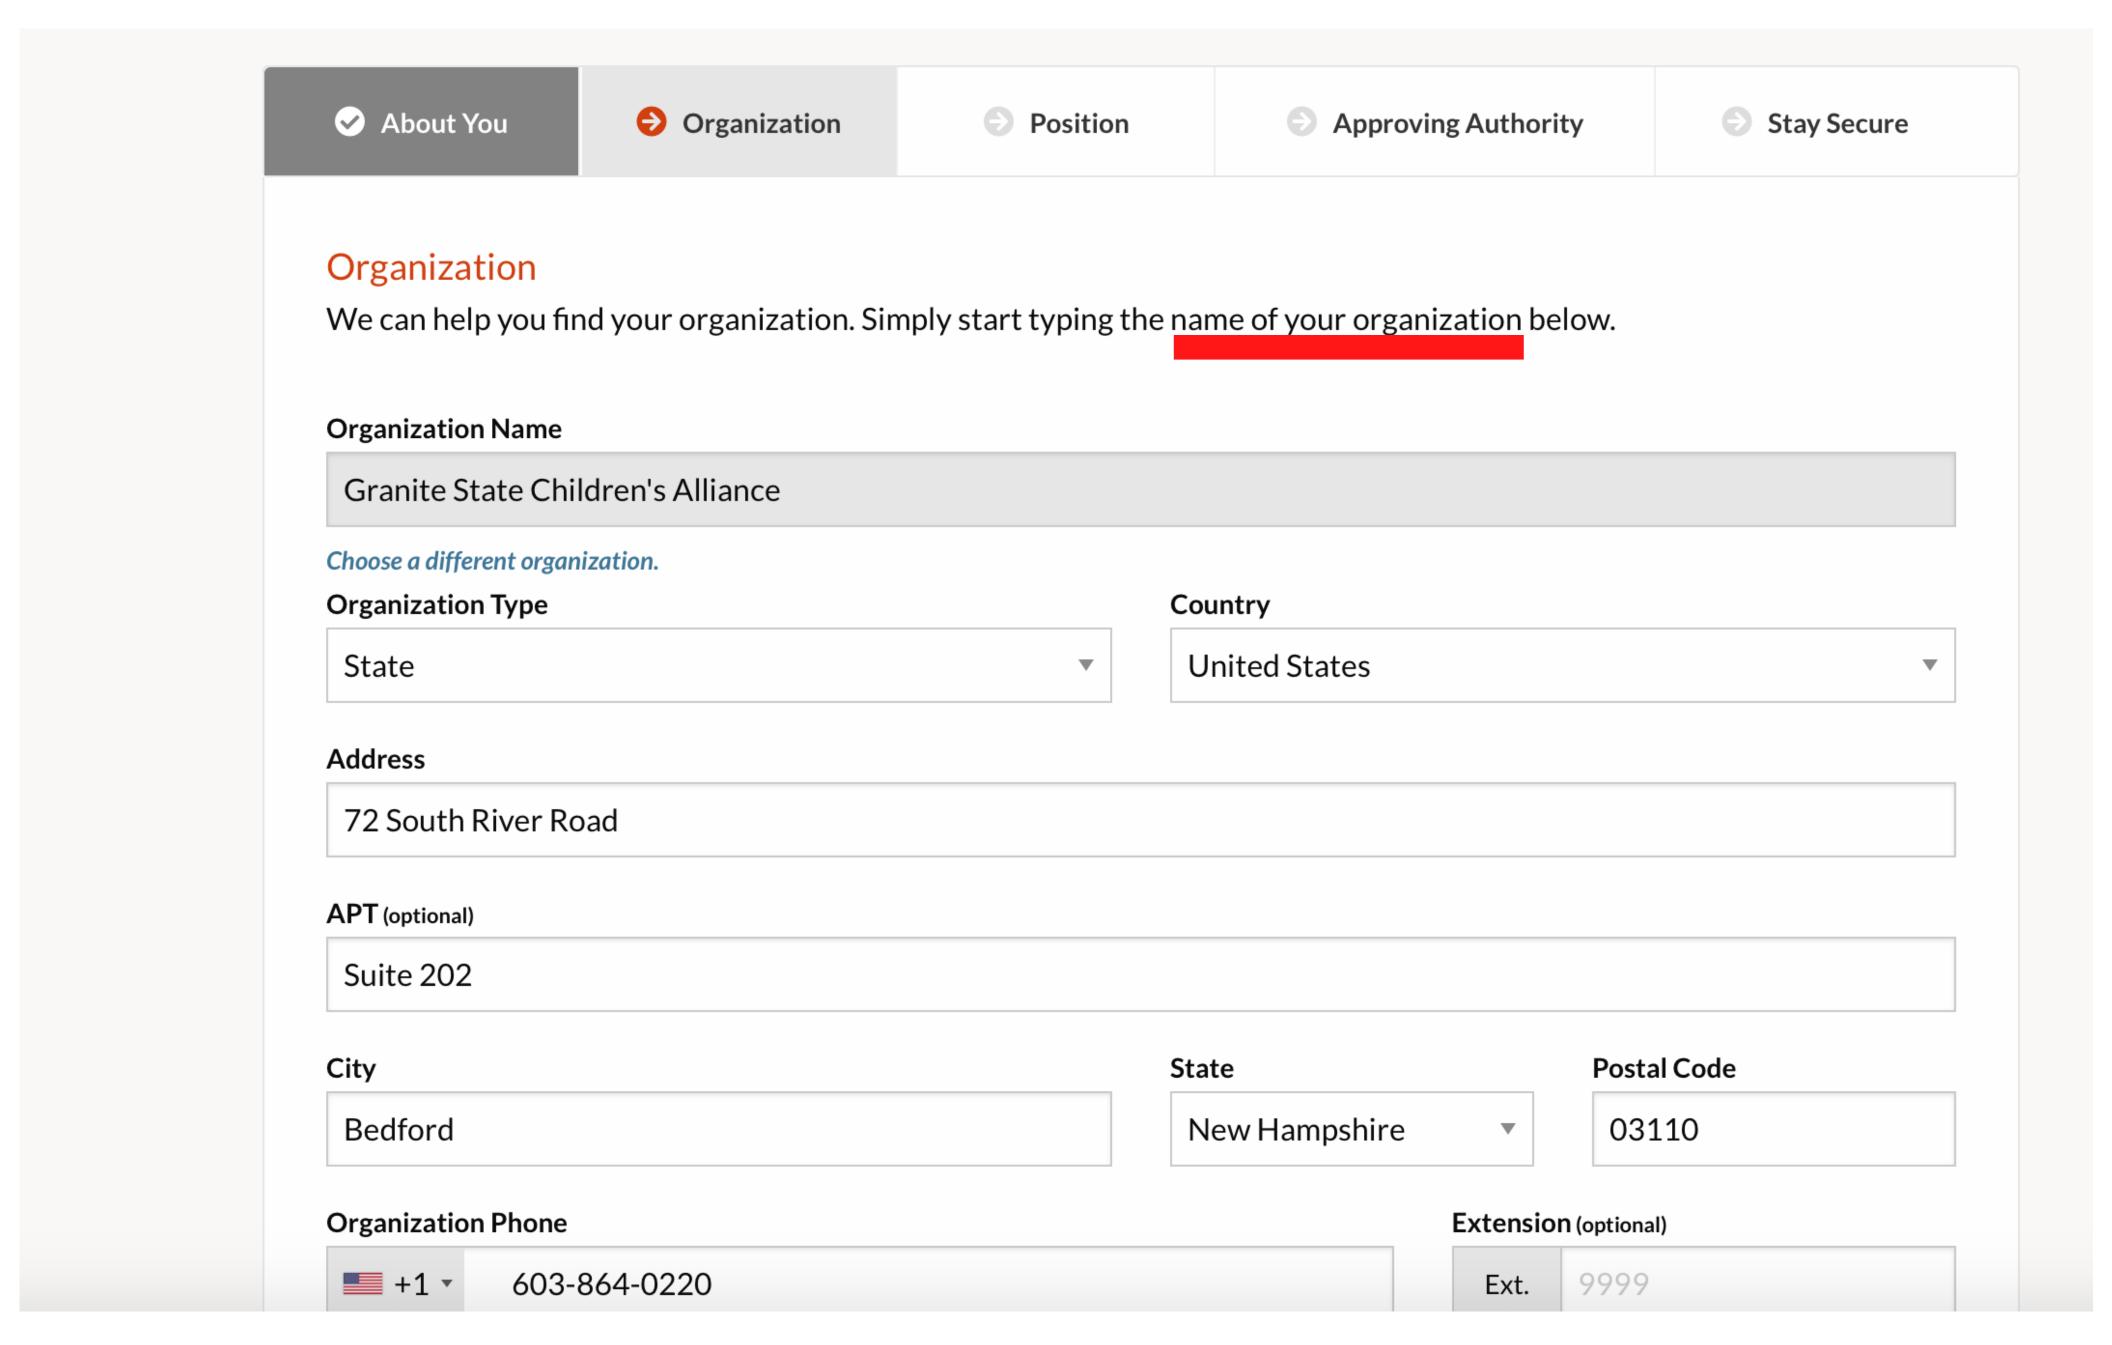

Fill in the boxes with your information and then click "NEXT."

Begin typing the <u>organization you represent</u>. Fill in all corresponding information and then click "Next."

Click "GET STARTED".

Choose your organization and then click "NEXT". If not listed, <u>ADD your organization name as it should appear on reports</u>.

9

Answer the question and then click "NEXT".

Answer the question and then click "NEXT".