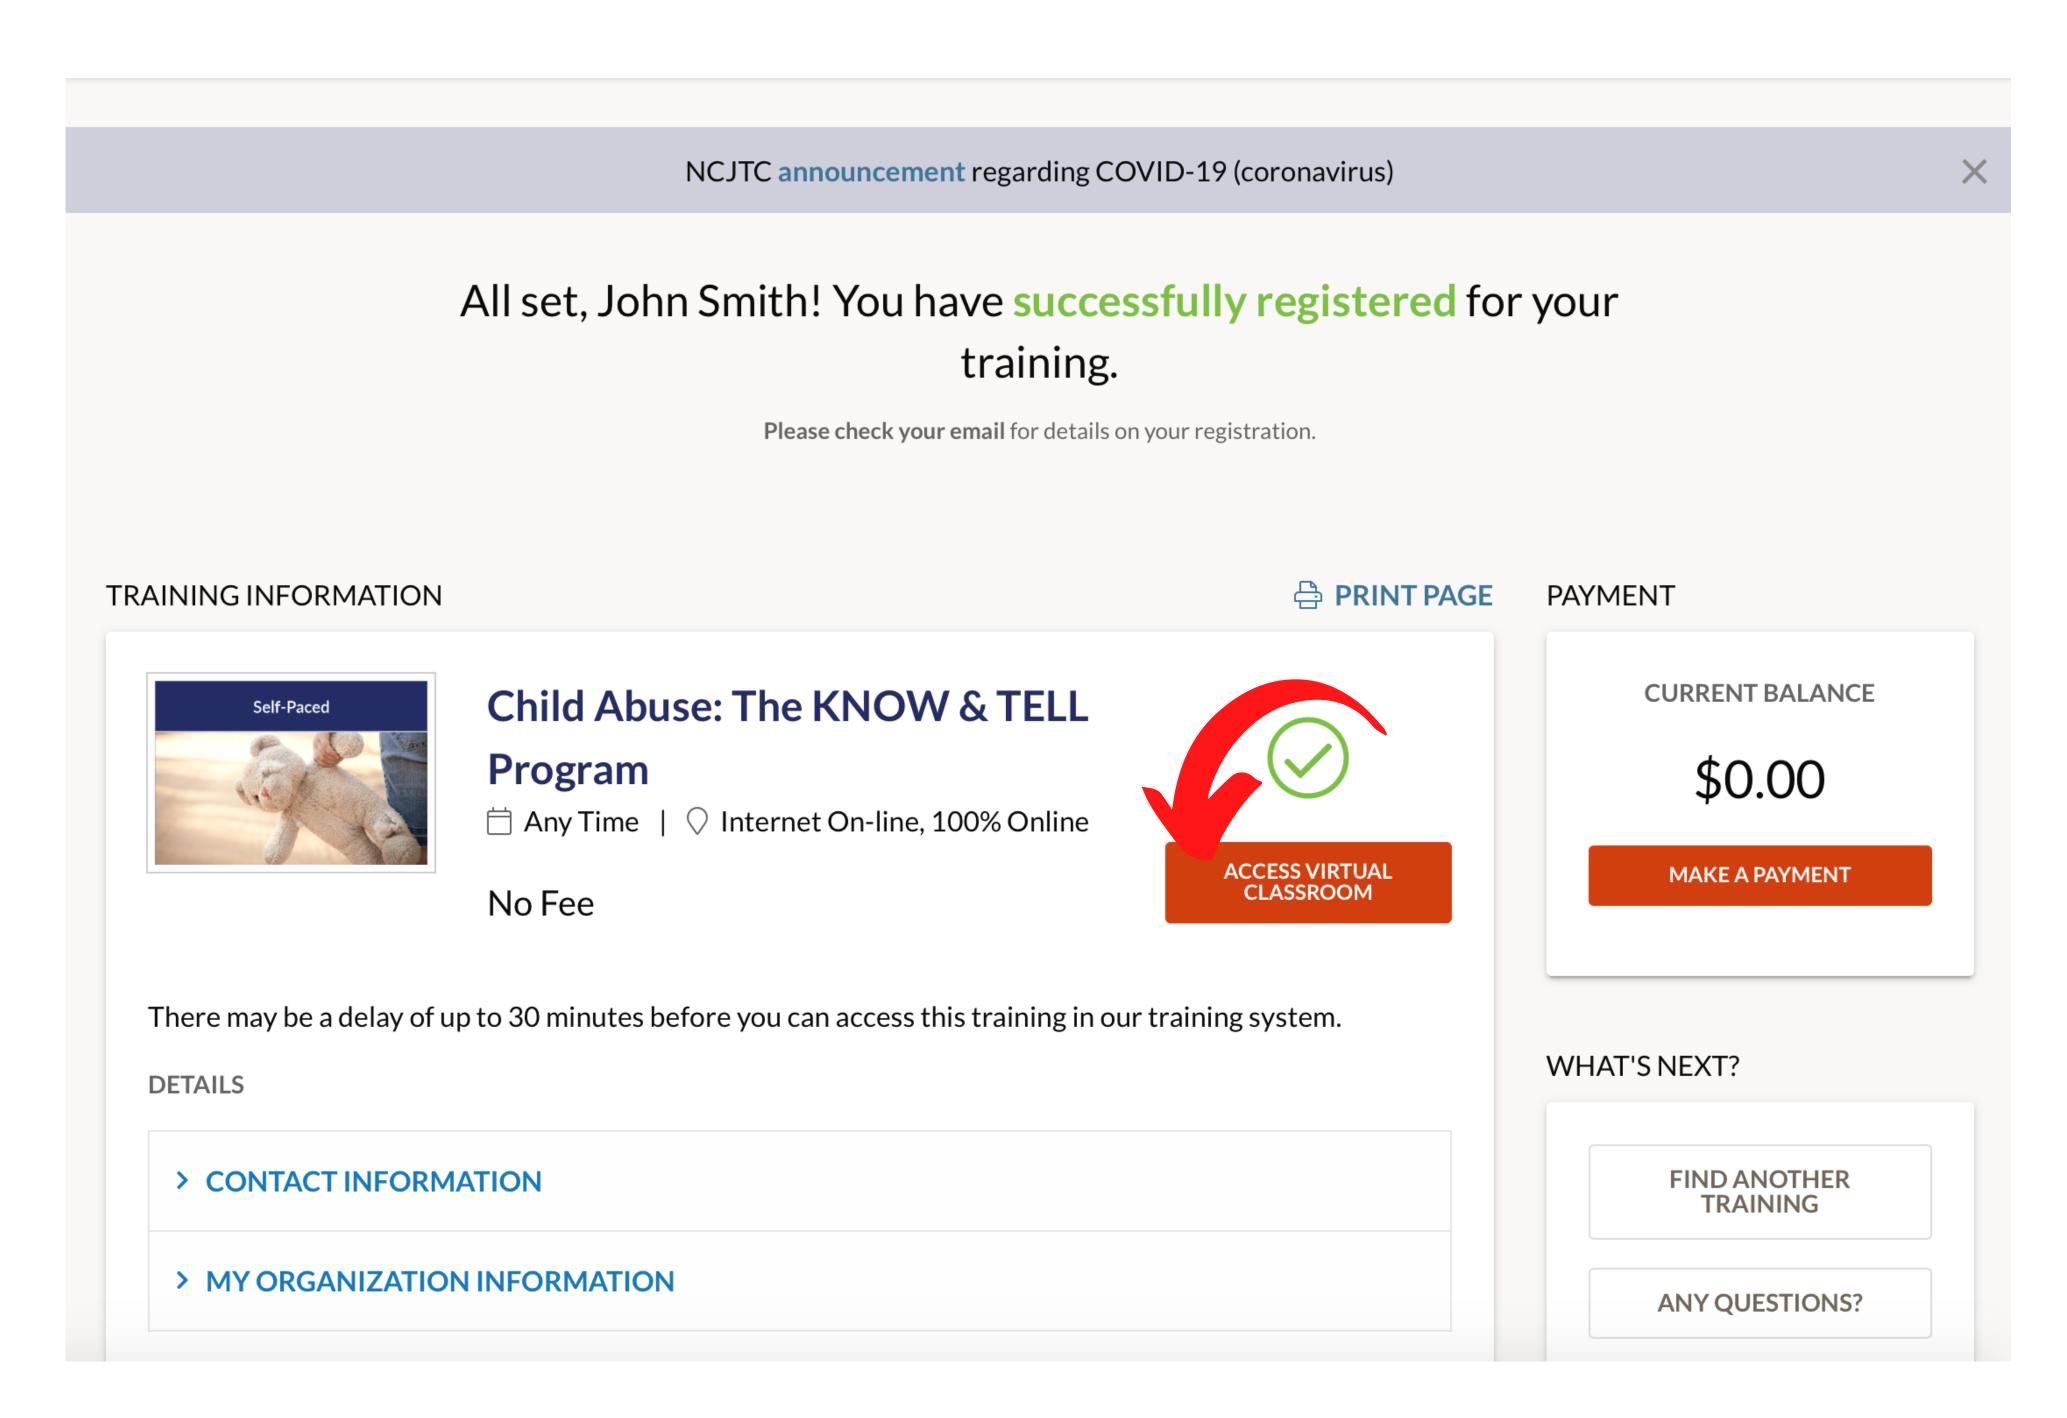

Click "CONFIRM".

You have completed your registration. To access the eCourse click "ACCESS VIRTUAL CLASSROOM." There is no Payment Required.