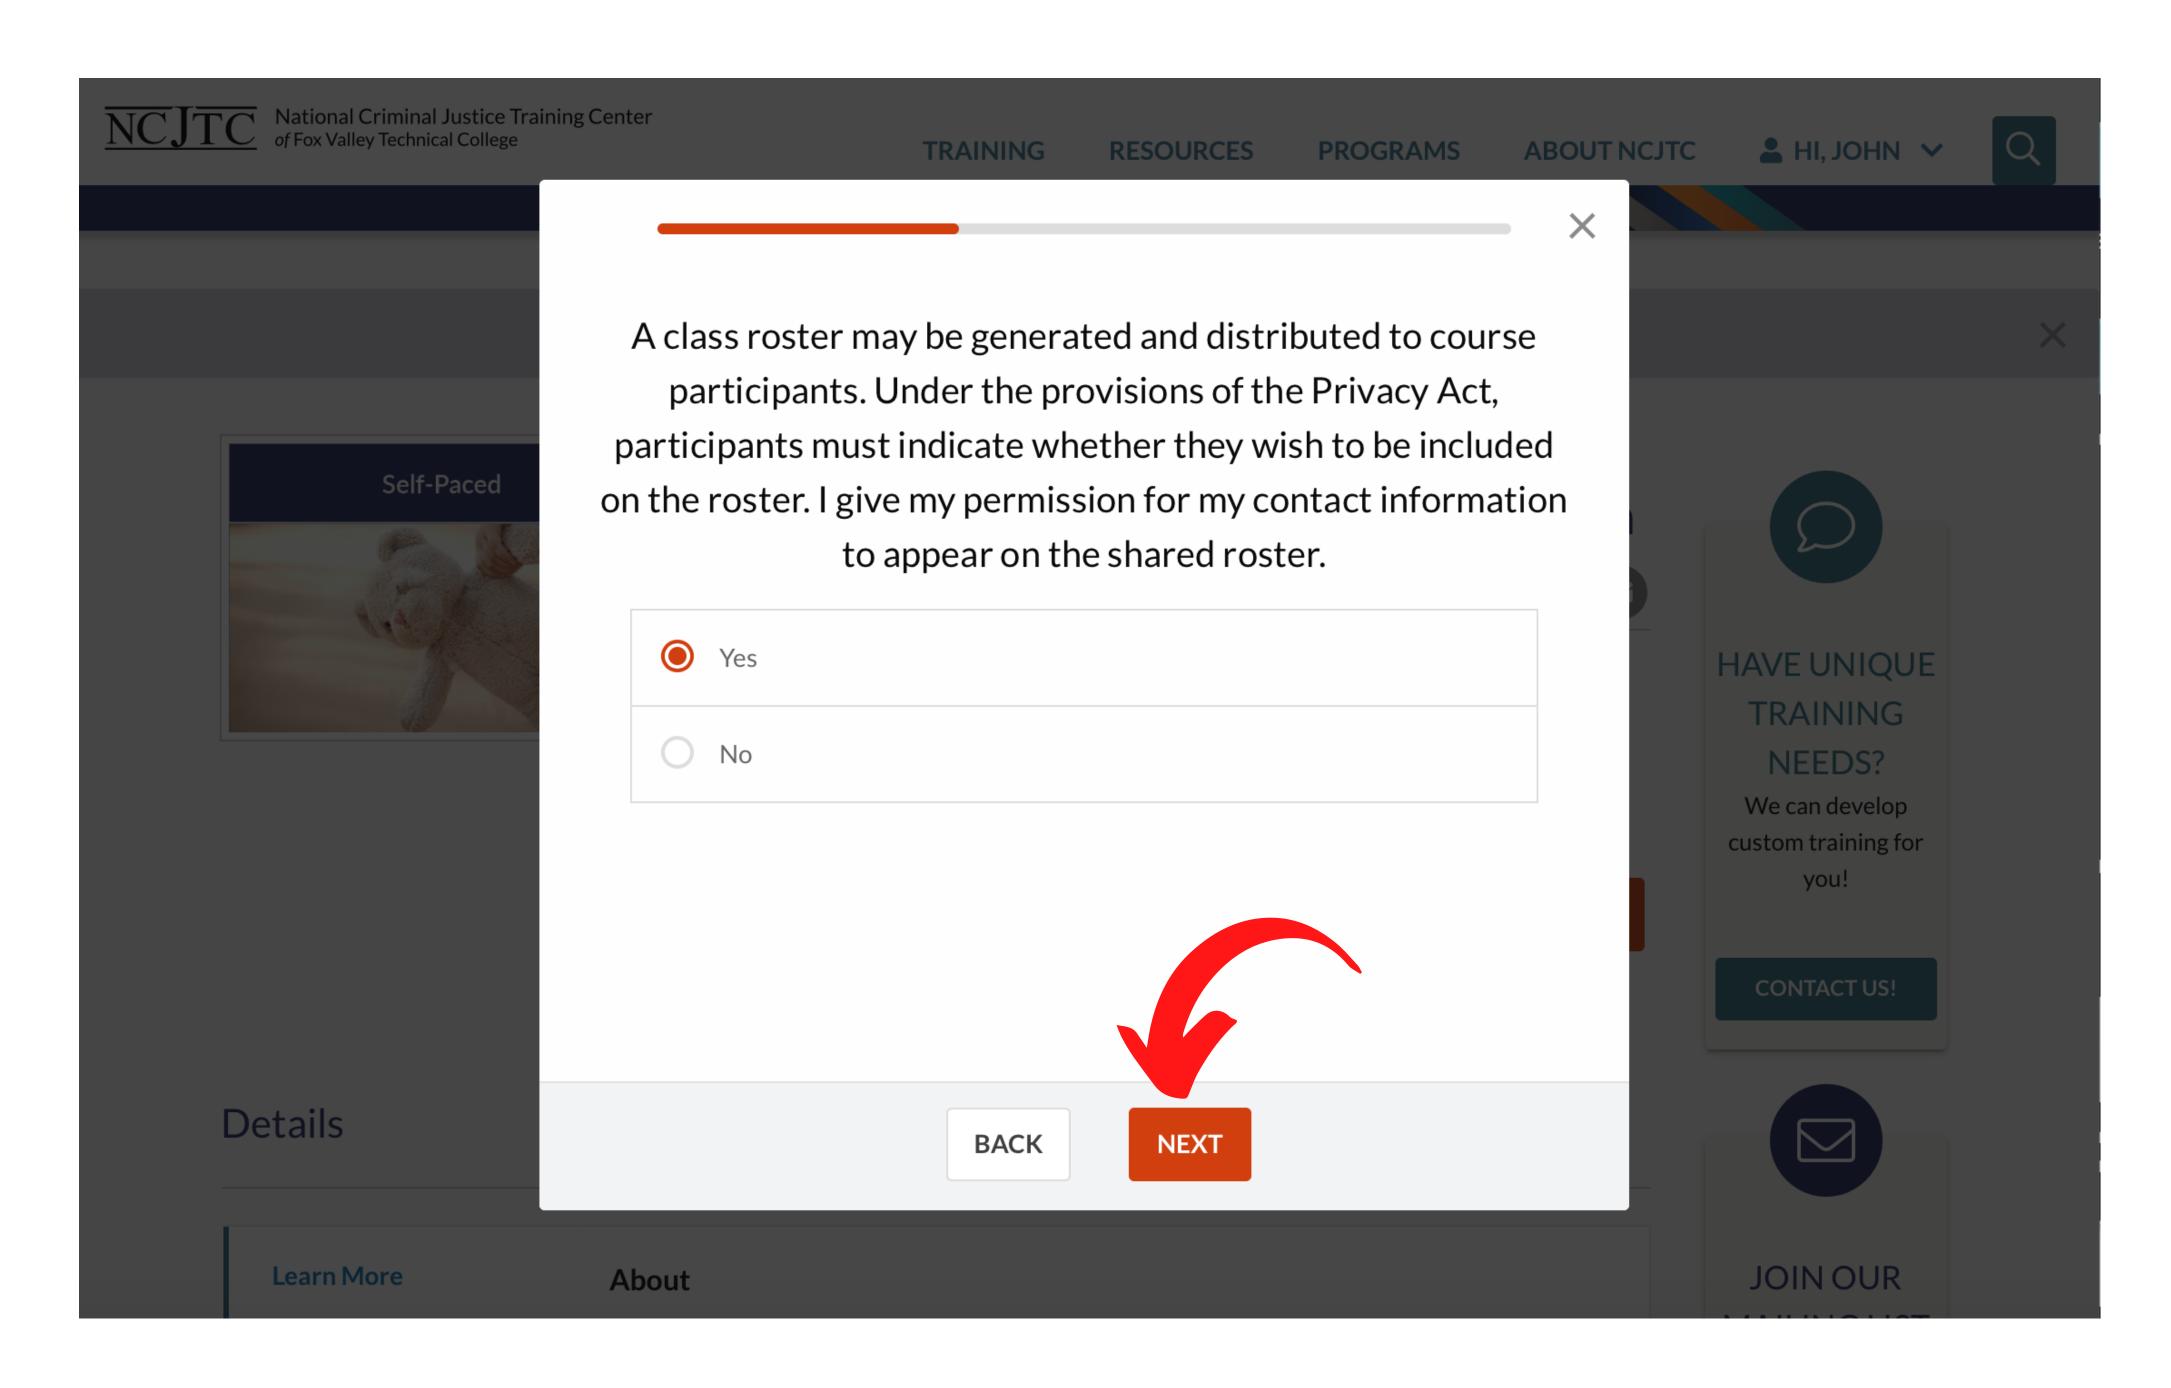

Click "GET STARTED".

Choose your organization and then click "NEXT". If not listed, <u>ADD your organization name as it should appear on reports</u>.

9

Answer the question and then click "NEXT".

Answer the question and then click "NEXT".