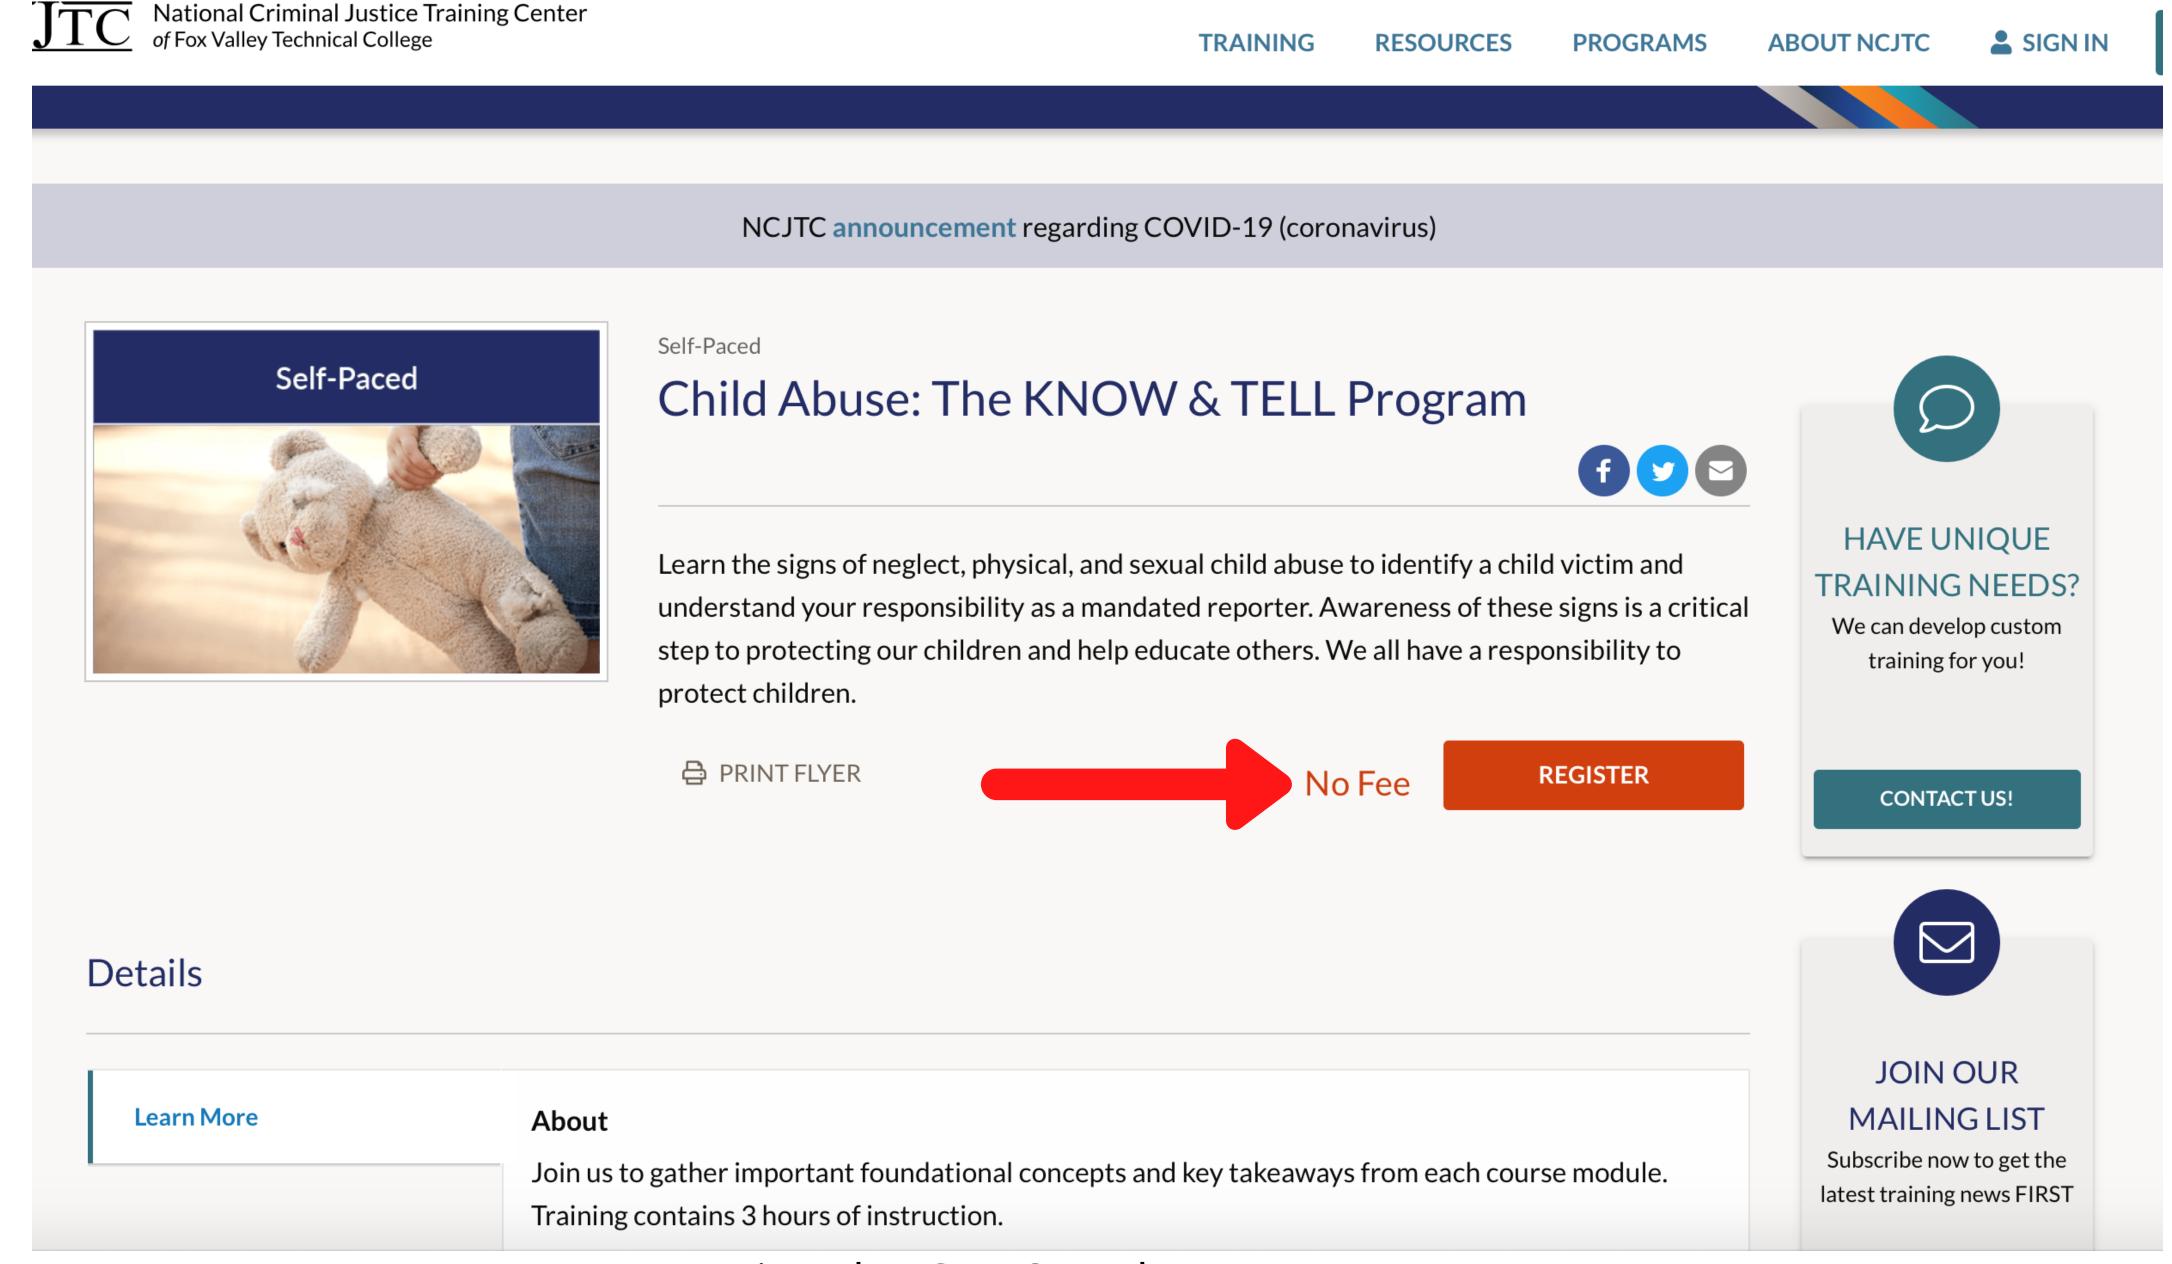

### Registration, Access, & Printing Your Certificate Directions

Using the CHROME browser, go to

https://ncjtc.fvtc.edu/trainings/TR000008379/TRI1160849/child-abuse-the-know-tell-program

If you already have a Fox Valley Account you can enter your credentials and click "SIGN IN." If you are new to Fox Valley you will click "CREATE ACCOUNT."